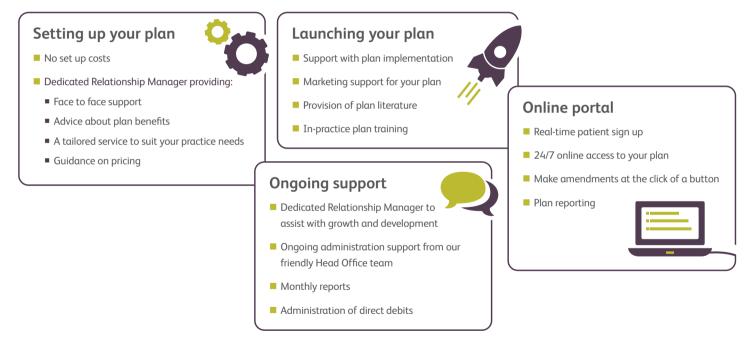

# Complete control with all the support you

Our FlexiPlan is a great way to generate a regular income for your practice and provide added value for your customers.