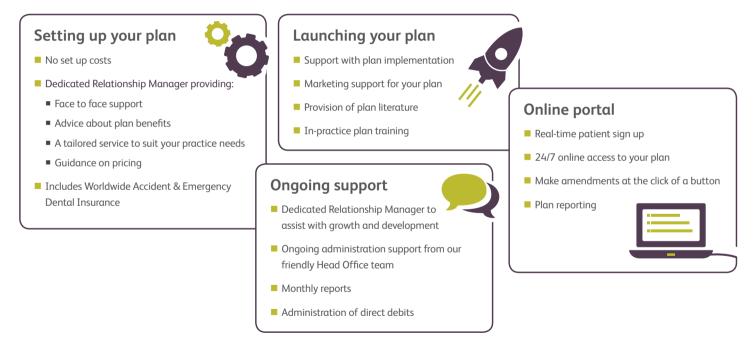

# Complete control with all the support you need

Our FlexiPlan is a great way to generate a regular income for your practice and provide added value for your patients.

#### Dental Patient Plans for BDA Members